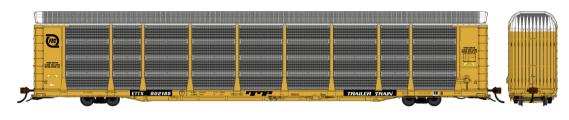

| SKU#      | Car#                    |
|-----------|-------------------------|
| 870305-01 | CR TTX PS Rave 1 901628 |
| 870305-02 | CR TTX PS Rave 1 907824 |
| 870305-03 | CR TTX PS Rave 1 908022 |

| Version                                       | V03C and V03D    |  |
|-----------------------------------------------|------------------|--|
| Era                                           | 1984+            |  |
| Flat Builder                                  | Pullman Standard |  |
| Rack Builder                                  | Portec           |  |
| Notes: F89CHW and PLH10W Flatcar, Portec Rack |                  |  |

| SKU#      | Car#                    |
|-----------|-------------------------|
| 870307-01 | FEC TT PS Rave 1 902185 |
| 870307-02 | FEC TT PS Rave 1 904087 |
| 870307-03 | FEC TT PS Rave 1 907824 |

| Version                         | V01B   |  |
|---------------------------------|--------|--|
| Era                             | 1983+  |  |
| Flat Builder                    | NSC    |  |
| Rack Builder                    | Portec |  |
| Notes: Early Flat, Flush Coffer |        |  |