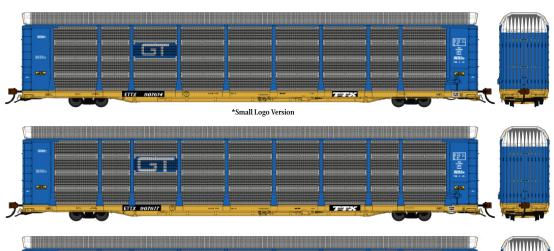

#### 89'4" Tri Level Autorack

Announced: April 2024 Ship by: Q4 2024 See website for more details

MSRP: CDN \$124.99 US: \$95.99

Purchase 4 or more cars and get 10% off

Between 1981 and 1985, Portec's latest fully enclosed rack design was being implemented into the wide-body, low-level, flush deck rebuild program. The Portec design included a full side, end, and roof enclosure with patented RAVE (Rack Anti-Vandal Enclosure) doors. These racks would be mounted to Pullman Standard and ACF F-89 flat cars. There were various F-89 flat cars including the F89-WHW, F89-CHW, and the PLH10W/11W/15W versions. The first production run of our tri level autoracks feature the Portec rack bodies with RAVE1 (ski slope) doors mounted to both NSC and P-S F89 flat cars.

870304-02

870304-03

870304-04

| Version                             | V03A                                |  |  |
|-------------------------------------|-------------------------------------|--|--|
| Era                                 | 1993+                               |  |  |
| Flat Builder                        | Pullman Standard                    |  |  |
|                                     | Rack Builder Portec                 |  |  |
| Notes: F89-WHW Flatcar, Portec Rack |                                     |  |  |
| 140tC3. 1 03-V                      |                                     |  |  |
|                                     | ,                                   |  |  |
| SKU#                                | Car#                                |  |  |
|                                     | Car # GTW TTX Rave 1 907614 Sm Logo |  |  |
| SKU#                                | "                                   |  |  |