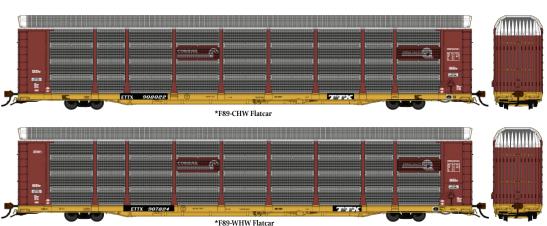

| SKU#      | Car#                    |
|-----------|-------------------------|
| 870305-01 | CR TTX PS Rave 1 901628 |
| 870305-02 | CR TTX PS Rave 1 907824 |
| 870305-03 | CR TTX PS Rave 1 908022 |

| Version                                       | V03C and V03D    |  |
|-----------------------------------------------|------------------|--|
| Era                                           | 1984+            |  |
| Flat Builder                                  | Pullman Standard |  |
| Rack Builder                                  | Portec           |  |
| Notes: F89CHW and PLH10W Flatcar, Portec Rack |                  |  |