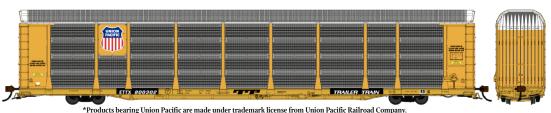

| SKU#      | Car#                |
|-----------|---------------------|
| 870306-01 | UPTTPS Rave 1800302 |
| 870306-02 | UPTTPS Rave 1800493 |
| 870306-03 | UPTTPS Rave 1800949 |