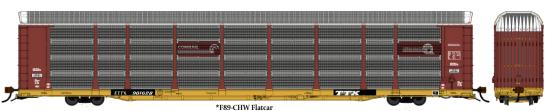

#### 89'4" Tri Level Autorack

Announced: April 2024 Ship by: Q4 2024 See website for more details

MSRP: CDN \$124.99 US: \$95.99

Purchase 4 or more cars and get 10% off

Between 1981 and 1985, Portec's latest fully enclosed rack design was being implemented into the wide-body, low-level, flush deck rebuild program. The Portec design included a full side, end, and roof enclosure with patented RAVE (Rack Anti-Vandal Enclosure) doors. These racks would be mounted to Pullman Standard and ACF F-89 flat cars. There were various F-89 flat cars including the F89-WHW, F89-CHW, and the PLH10W/11W/15W versions. The first production run of our tri level autoracks feature the Portec rack bodies with RAVE1 (ski slope) doors mounted to both NSC and P-S F89 flat cars.

#### **Our Autoracks Feature:**

- Prototypically accurate rack bodies designed from field measurements and blueprints.
- Prototypically accurate P-S F89CHW, F89WHW and PLH10W flat car bodies, designed from field measurements and blueprints.
- Equipped with RAVE Type 1 Doors.
- Photo-etched side screen panels.

## 89'4" Tri Level Autorack

Announced: April 2024 Ship by: Q4 2024 See website for more details

MSRP: CDN \$124.99 US: \$95.99

Purchase 4 or more cars and get 10% off

| Version                                    | V03A and V03C    |  |
|--------------------------------------------|------------------|--|
| Era                                        | 1994+            |  |
| Flat Builder                               | Pullman Standard |  |
| Rack Builder                               | Portec           |  |
| Notes: F89WHW and CHW Flatcar, Portec Rack |                  |  |

| SKU#      | Car#                    |
|-----------|-------------------------|
| 870305-01 | CR TTX PS Rave 1 901628 |
| 870305-02 | CR TTX PS Rave 1 907824 |
| 870305-03 | CR TTX PS Rave 1 908022 |

| Version                                       | V03C and V03D    |  |
|-----------------------------------------------|------------------|--|
| Era                                           | 1984+            |  |
| Flat Builder                                  | Pullman Standard |  |
| Rack Builder                                  | Portec           |  |
| Notes: F89CHW and PLH10W Flatcar, Portec Rack |                  |  |