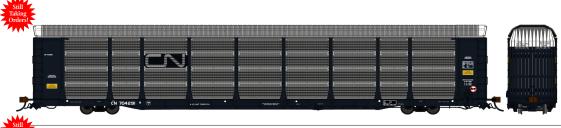

| SKU#      | Car#                    |
|-----------|-------------------------|
| 870307-01 | FEC TT PS Rave 1 902185 |
| 870307-02 | FEC TT PS Rave 1 904087 |
| 870307-03 | FEC TT PS Rave 1 907824 |

| Version                         | V01B   |  |
|---------------------------------|--------|--|
| Era                             | 1983+  |  |
| Flat Builder                    | NSC    |  |
| Rack Builder                    | Portec |  |
| Notes: Early Flat, Flush Coffer |        |  |

| SKU#      | Car#                  |
|-----------|-----------------------|
| 870301-01 | CN Flush Early 704291 |
| 870301-02 | CN Flush Early 704294 |
| 870301-03 | CN Flush Early 704338 |

| Taking<br>Orders!                                                                                                                                                                                                                                                                                                                                                                                                                                                                                                                                                                                                                                                                                                                                                                                                                                                                                                                                                                                                                                                                                                                                                                                                                                                                                                                                                                                                                                                                                                                                                                                                                                                                                                                                                                                                                                                                                                                                                                                                                                                                                                              |                 |   |      |          |
|--------------------------------------------------------------------------------------------------------------------------------------------------------------------------------------------------------------------------------------------------------------------------------------------------------------------------------------------------------------------------------------------------------------------------------------------------------------------------------------------------------------------------------------------------------------------------------------------------------------------------------------------------------------------------------------------------------------------------------------------------------------------------------------------------------------------------------------------------------------------------------------------------------------------------------------------------------------------------------------------------------------------------------------------------------------------------------------------------------------------------------------------------------------------------------------------------------------------------------------------------------------------------------------------------------------------------------------------------------------------------------------------------------------------------------------------------------------------------------------------------------------------------------------------------------------------------------------------------------------------------------------------------------------------------------------------------------------------------------------------------------------------------------------------------------------------------------------------------------------------------------------------------------------------------------------------------------------------------------------------------------------------------------------------------------------------------------------------------------------------------------|-----------------|---|------|----------|
|                                                                                                                                                                                                                                                                                                                                                                                                                                                                                                                                                                                                                                                                                                                                                                                                                                                                                                                                                                                                                                                                                                                                                                                                                                                                                                                                                                                                                                                                                                                                                                                                                                                                                                                                                                                                                                                                                                                                                                                                                                                                                                                                |                 |   |      |          |
| (40)4403                                                                                                                                                                                                                                                                                                                                                                                                                                                                                                                                                                                                                                                                                                                                                                                                                                                                                                                                                                                                                                                                                                                                                                                                                                                                                                                                                                                                                                                                                                                                                                                                                                                                                                                                                                                                                                                                                                                                                                                                                                                                                                                       |                 |   |      |          |
|                                                                                                                                                                                                                                                                                                                                                                                                                                                                                                                                                                                                                                                                                                                                                                                                                                                                                                                                                                                                                                                                                                                                                                                                                                                                                                                                                                                                                                                                                                                                                                                                                                                                                                                                                                                                                                                                                                                                                                                                                                                                                                                                |                 | · | <br> |          |
|                                                                                                                                                                                                                                                                                                                                                                                                                                                                                                                                                                                                                                                                                                                                                                                                                                                                                                                                                                                                                                                                                                                                                                                                                                                                                                                                                                                                                                                                                                                                                                                                                                                                                                                                                                                                                                                                                                                                                                                                                                                                                                                                |                 |   |      | <u> </u> |
| J. Commission of the Commissio | CN4704093 ° ⊕ ¬ | - |      |          |